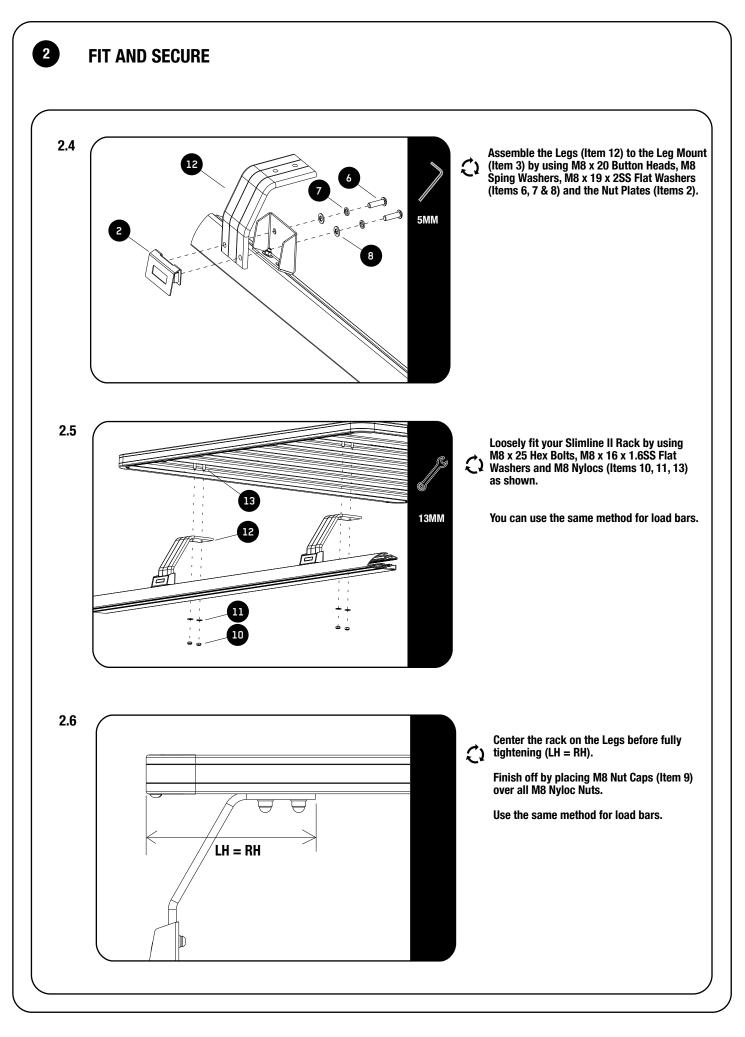

## **GET ORGANIZED**

1

| ( | IN THE BOX |     |                             |
|---|------------|-----|-----------------------------|
|   | 1          | 2 X | M6 Stud Plate               |
|   | 2          | 2 X | Nut Plate                   |
|   | 3          | 2 X | Leg Mount                   |
|   | 4          | 4 X | M6 x 19 x 1SS Flat Washer   |
|   | 5          | 4 X | M6 Nyloc Nut                |
|   | 6          | 4 X | M8 x 30 Button Head         |
|   | 7          | 4 X | M8 Spring Washer            |
|   | 8          | 4 X | M8 x 19 x 2SS Flat Washer   |
|   | 9          | 4 X | M8 Nut Cap                  |
|   | 10         | 4 X | M8 Nyloc Nut                |
|   | 11         | 4 X | M8 x 16 x 1.6SS Flat Washer |
|   | 12         | 2 X | Leg                         |
|   | 13         | 4 X | M8 x 25 Hex Bolt            |
|   |            |     |                             |