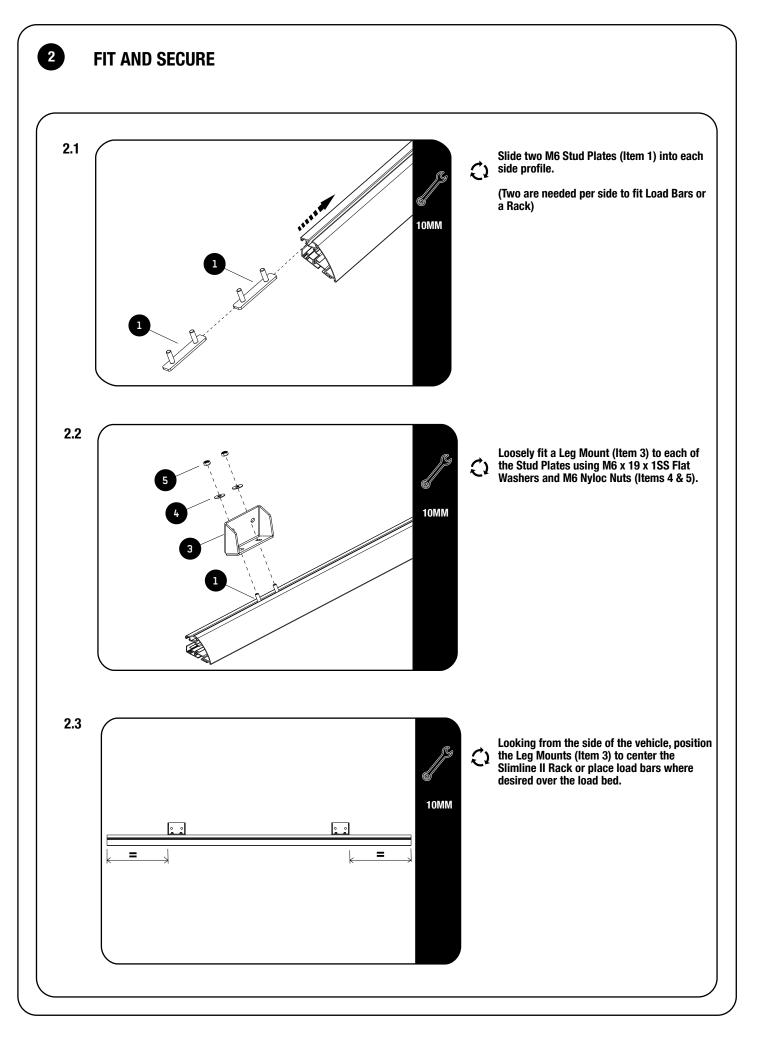

## **GET ORGANIZED**

1

| ( | IN THE BOX |     |                             |
|---|------------|-----|-----------------------------|
|   | 1          | 2 X | M6 Stud Plate               |
|   | 2          | 2 X | Nut Plate                   |
|   | 3          | 2 X | Leg Mount                   |
|   | 4          | 4 X | M6 x 19 x 1SS Flat Washer   |
|   | 5          | 4 X | M6 Nyloc Nut                |
|   | 6          | 4 X | M8 x 30 Button Head         |
|   | 7          | 4 X | M8 Spring Washer            |
|   | 8          | 4 X | M8 x 19 x 2SS Flat Washer   |
|   | 9          | 4 X | M8 Nut Cap                  |
|   | 10         | 4 X | M8 Nyloc Nut                |
|   | 11         | 4 X | M8 x 16 x 1.6SS Flat Washer |
|   | 12         | 2 X | Leg                         |
|   | 13         | 4 X | M8 x 25 Hex Bolt            |
|   |            |     |                             |