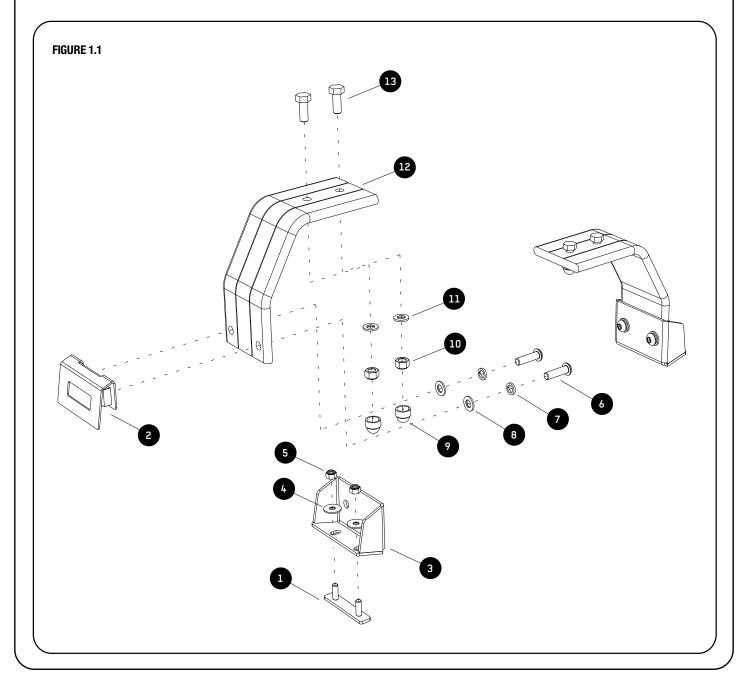

## **GET ORGANIZED**

1

| ( | IN THE BOX |     |                             |
|---|------------|-----|-----------------------------|
|   | 1          | 2 X | M6 Stud Plate               |
|   | 2          | 2 X | Nut Plate                   |
|   | 3          | 2 X | Leg Mount                   |
|   | 4          | 4 X | M6 x 19 x 1SS Flat Washer   |
|   | 5          | 4 X | M6 Nyloc Nut                |
|   | 6          | 4 X | M8 x 30 Button Head         |
|   | 7          | 4 X | M8 Spring Washer            |
|   | 8          | 4 X | M8 x 19 x 2SS Flat Washer   |
|   | 9          | 4 X | M8 Nut Cap                  |
|   | 10         | 4 X | M8 Nyloc Nut                |
|   | 11         | 4 X | M8 x 16 x 1.6SS Flat Washer |
|   | 12         | 2 X | Leg                         |
|   | 13         | 4 X | M8 x 25 Hex Bolt            |
|   |            |     |                             |