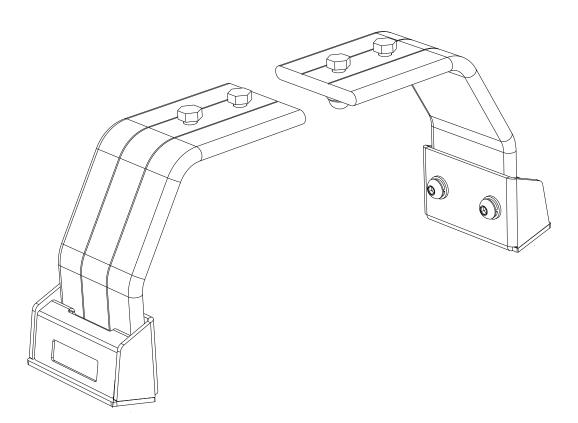

## PICK-UP ROLL TOP LEG MOUNT / MOUNTAIN TOP



ENG





## READ ME!

Thank you for purchasing a Front Runner Pick-Up Roll Top Leg Mount.

Before you start, take a moment to familiarize yourself with the Fitting Instructions and the components received.

Refer to Page 2 for a list of all the components, quantities and tools required.

## IMPORTANT WARNING! 🖄

IT IS CRITICAL THAT ALL FRONT RUNNER PRODUCTS BE PROPERLY AND SECURELY ASSEMBLED AND ATTACHED TO YOUR VEHICLE. IMPROPER ATTACHMENT COULD RESULT IN AN AUTOMOBILE ACCIDENT, AND COULD CAUSE SERIOUS BODILY INJURY OR DEATH. YOU ARE RESPONSIBLE FOR ASSEMBLING AND SECURING ALL FRONT RUNNER PRODUCTS TO YOUR VEHICLE. CHECKING THE ATTACHMENTS PRIOR TO USE, AND PERIODICALLY INSPECTING THE PRODUCTS FOR ADJUSTMENT, WEAR AND DAMAGE. THEREFORE YOU MUST READ AND UNDERSTAND ALL OF THE INSTRUCTIONS AND PRE