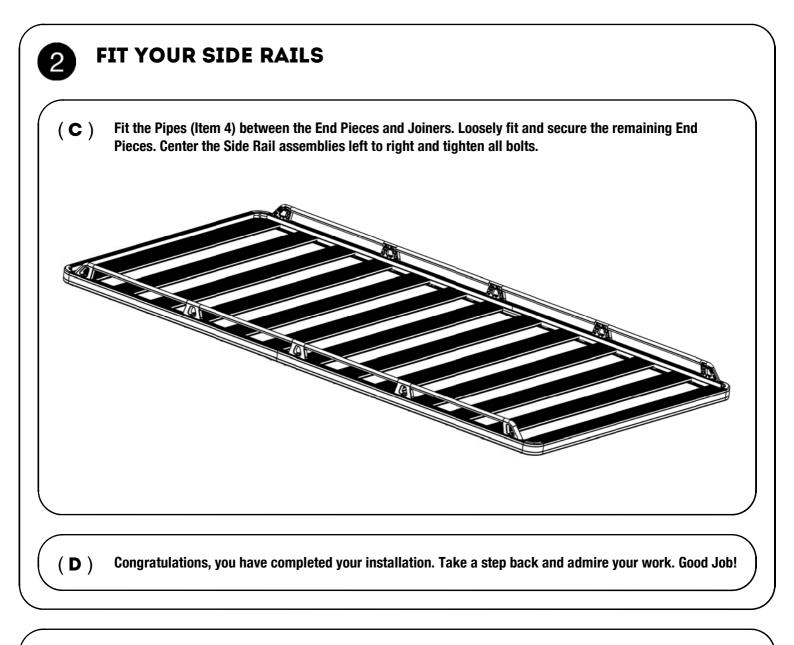

8 NYLOC NUT                |
| 4      | 8        | PIPE - 503mm LONG           |
| 5      | 6        | JOINER                      |

**S** 

You will need:

- **5 mm Hex Key (Preferably Ball Type)**
- Tape Measure

Familiarize yourself with the parts and then step away from the work area and read through these instructions from beginning to end. Take a moment as a little prep now may save you a lot of time later.

(A)



**B**) Place one End Piece and the Joiner Pieces (Items 2, 5) onto either side of the Rack, making sure that the "Feet" of the End and Joiner Pieces sit inside the U-channel as shown. Line up the mounting holes in the End and Joiner Pieces with the Nyloc Nuts inserted in Step 2A and loosely secure them to the Rack using the M8 x 25 Button Head Bolts (Item 1) supplied.





## 3 INSTALL OTHER VEHICLE AND RACK ACCESSORIES (A) Now's the time to visit your favorite Front Runner dealer in person or online.