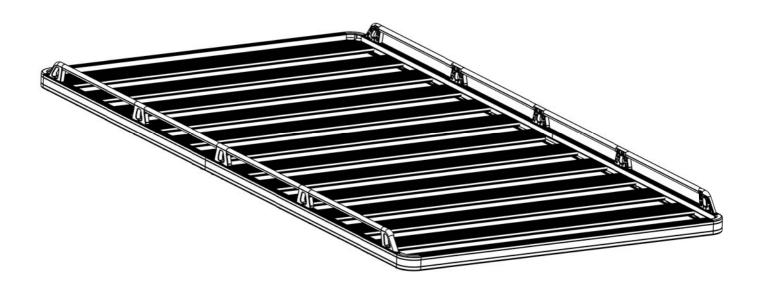

## **13 SLAT RACK**



(A) INSTALL TIME: 15 mins



## **IMPORTANT WARNING!**

IT IS CRITICAL THAT ALL FRONT RUNNER PRODUCTS BE PROPERLY AND SECURELY ASSEMBLED AND ATTACHED TO YOUR VEHICLE. IMPROPER ATTACHMENT COULD RESULT IN AN AUTOMOBILE ACCIDENT, AND COULD CAUSE SERIOUS BODILY INJURY OR DEATH TO YOU OR TO OTHERS. YOU ARE RESPONSIBLE FOR ASSEMBLING AND SECURING ALL FRONT RUNNER PRODUCTS TO YOUR VEHICLE, CHECKING THE ATTACHMENTS PRIOR TO USE, AND PERIODICALLY INSPECTING THE PRODUCTS FOR ADJUSTMENT, WEAR, AND DAMAGE. THEREFORE, YOU MUST READ AND UNDERSTAND ALL OF THE INSTRUCTIONS AND CAUTIONS SUPPLIED WITH YOUR FRONT RUNNER PRODUCT PRIOR TO INSTALLATION OR USE. IF YOU DO NOT UNDERSTAND ALL OF THE INSTRUCTIONS AND CAUTIONS, OR IF YOU HAVE NO MECHANICAL EXPERIENCE AND ARE NOT THOROUGHLY FAMILIAR WITH THE INSTALLATION PROCEDURES, YOU SHOULD