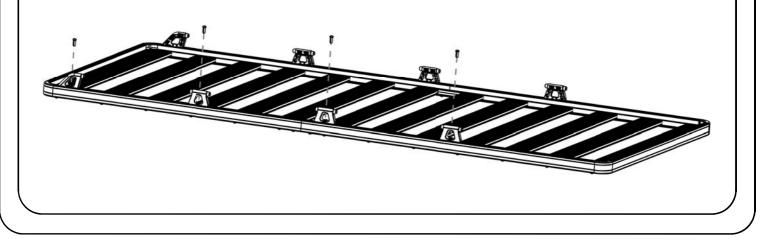

(A)

**B**) Place one End Piece and the Joiner Pieces (Items 2, 5) onto either side of the Rack, making sure that the "Feet" of the End and Joiner Pieces sit inside the U-channel as shown. Line up the mounting holes in the End and Joiner Pieces with the Nyloc Nuts inserted in Step 2A and loosely secure them to the Rack using the M8 x 25 Button Head Bolts (Item 1) supplied.