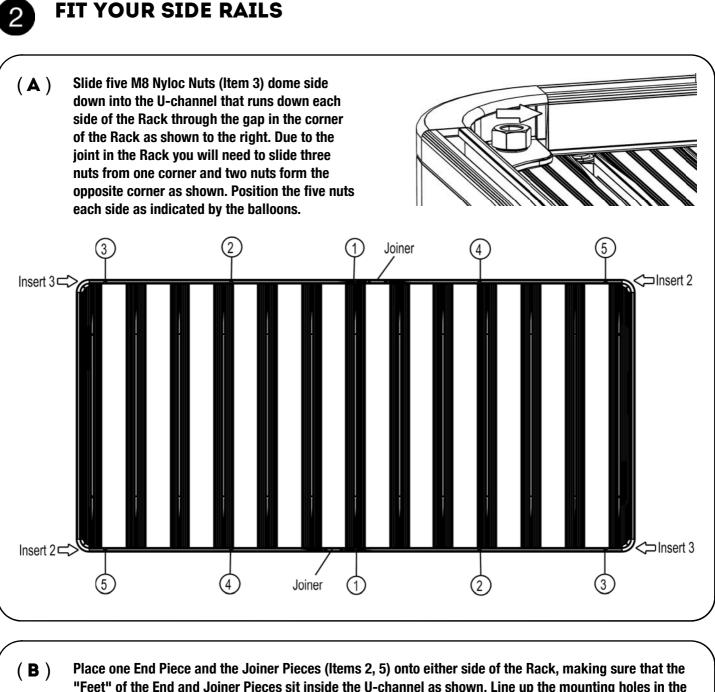

(A)

**B**) Place one End Piece and the Joiner Pieces (Items 2, 5) onto either side of the Rack, making sure that the "Feet" of the End and Joiner Pieces sit inside the U-channel as shown. Line up the mounting holes in the End and Joiner Pieces with the Nyloc Nuts inserted in Step 2A and loosely secure them to the Rack using the M8 x 25 Button Head Bolts (Item 1) supplied.