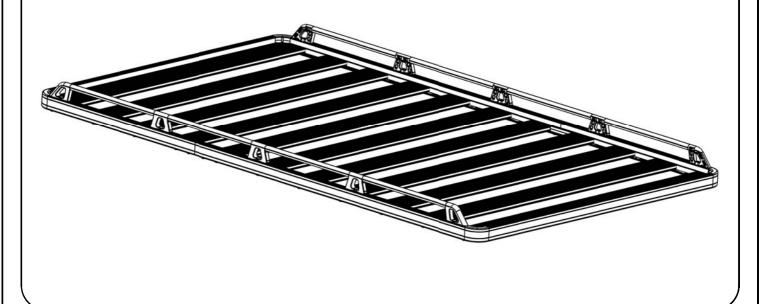

( **D** ) Congratulations, you have completed your installation. Take a step back and admire your work. Good Job!