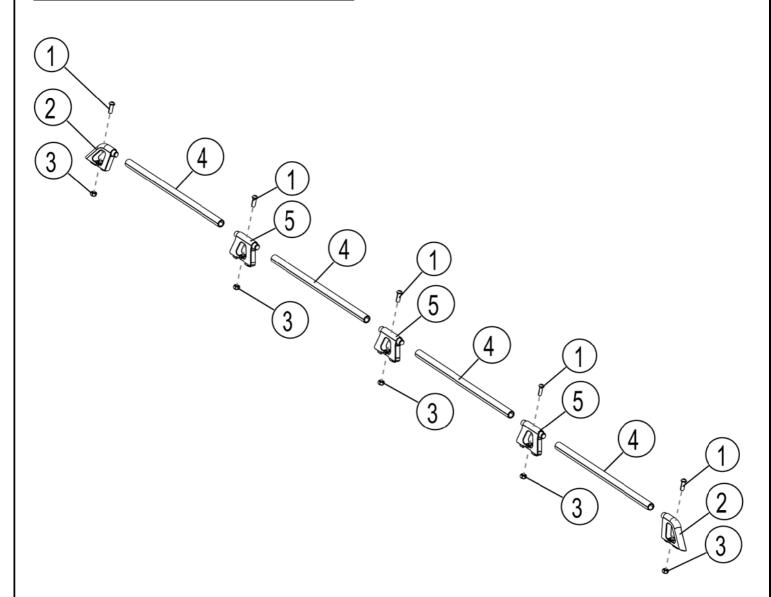

### **GET ORGANIZED**

Here is what you are looking at:

| Item # | Quantity | Description                 |
|--------|----------|-----------------------------|
| 1      | 10       | M8 x 25 BUTTON HEAD BOLT    |
| 2      | 4        | END PIECE - 2 LEFT, 2 RIGHT |
| 3      | 10       | M8 NYLOC NUT                |
| 4      | 8        | PIPE - 410mm LONG           |
| 5      | 6        | JOINER                      |

## FIT YOUR SIDE RAILS

Slide five M8 Nyloc Nuts (Item 3) dome side down into the U-channel that runs down each side of the Rack through the gap in the corner of the Rack as shown to the right. Due to the joint in the Rack you will need to slide three nuts from one corner and two nuts form the opposite corner as shown. Position the five nuts each side as indicated by the balloons.

Insert 3

Insert 2

( **B** ) Place one End Piece and the Joiner Pieces (Items 2, 5) onto either side of the Rack, making sure that the "Feet" of the End and Joiner Pieces sit inside the U-channel as shown. Line up the mounting holes in the End and Joiner Pieces with the Nyloc Nuts inserted in Step 2A and loosely secure them to the Rack using the M8 x 25 Button Head Bolts (Item 1) supplied.

Joiner

# **2** FIT YOUR SIDE RAILS

(C) Fit the Pipes (Item 4) between the End Pieces and Joiners. Loosely fit and secure the remaining End Pieces. Center the Side Rail assemblies left to right and tighten all bolts.