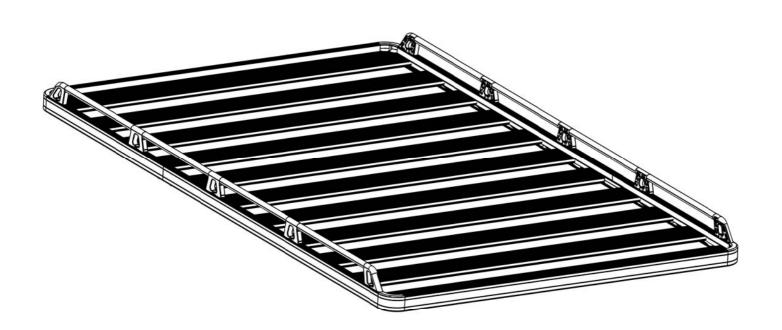

# 11 SLAT RACK



(A) INSTALL TIME: 15 mins



#### IMPORTANT WARNING!

IT IS CRITICAL THAT ALL FRONT RUNNER PRODUCTS BE PROPERLY AND SECURELY ASSEMBLED AND ATTACHED TO YOUR VEHICLE. IMPROPER ATTACHMENT COULD RESULT IN AN AUTOMOBILE ACCIDENT, AND COULD CAUSE SERIOUS BODILY INJURY OR DEATH TO YOU OR TO OTHERS. YOU ARE RESPONSIBLE FOR ASSEMBLING AND SECURING ALL FRONT RUNNER PRODUCTS TO YOUR VEHICLE, CHECKING THE ATTACHMENTS PRIOR TO USE, AND PERIODICALLY INSPECTING THE PRODUCTS FOR ADJUSTMENT, WEAR, AND DAMAGE. THEREFORE, YOU MUST READ AND UNDERSTAND ALL OF THE INSTRUCTIONS AND CAUTIONS SUPPLIED WITH YOUR FRONT RUNNER PRODUCT PRIOR TO INSTALLATION OR USE. IF YOU DO NOT UNDERSTAND ALL OF THE INSTRUCTIONS AND CAUTIONS, OR IF YOU HAVE NO MECHANICAL EXPERIENCE AND ARE NOT THOROUGHLY FAMILIAR WITH THE INSTALLATION PROCEDURES, YOU SHOULD HA