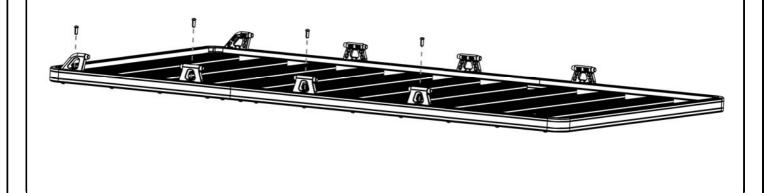

## FIT YOUR SIDE RAILS

Slide five M8 Nyloc Nuts (Item 3) dome side down into the U-channel that runs down each side of the Rack through the gap in the corner of the Rack as shown to the right. Due to the joint in the Rack you will need to slide three nuts from one corner and two nuts form the opposite corner as shown. Position the five nuts each side as indicated by the balloons.

Insert 3

Insert 2

( **B** ) Place one End Piece and the Joiner Pieces (Items 2, 5) onto either side of the Rack, making sure that the "Feet" of the End and Joiner Pieces sit inside the U-channel as shown. Line up the mounting holes in the End and Joiner Pieces with the Nyloc Nuts inserted in Step 2A and loosely secure them to the Rack using the M8 x 25 Button Head Bolts (Item 1) supplied.