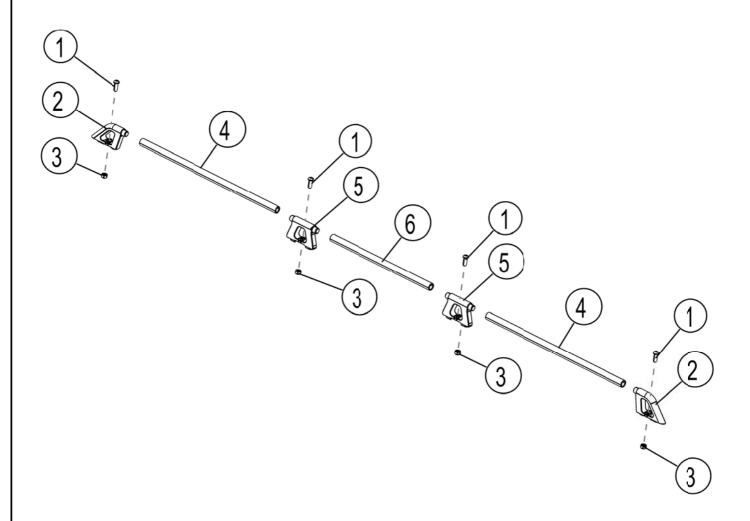

#### **GET ORGANIZED**

Here is what you are looking at:

| Item # | Quantity | Description                 |
|--------|----------|-----------------------------|
| 1      | 8        | M8 x 25 BUTTON HEAD BOLT    |
| 2      | 4        | END PIECE - 2 LEFT, 2 RIGHT |
| 3      | 8        | M8 NYLOC NUT                |
| 4      | 4        | PIPE - 480mm LONG           |
| 5      | 4        | JOINER                      |
| 6      | 2        | PIPE - 350mm LONG           |

### FIT YOUR SIDE RAILS

Place one End Piece and the Joiner Pieces (Items 2, 5) onto either side of the Rack, making sure that the "Feet" of the End and Joiner Pieces sit inside the U-channel as shown. Line up the mounting holes in the End and Joiner Pieces with the Nyloc Nuts inserted in Step 2A and loosely secure them to the Rack using the M8 x 25 Button Head Bolts (Item 1) supplied.

### FIT YOUR SIDE RAILS

( C ) Fit the Pipes (Item 4 & 6) between the End Pieces and Joiners. Loosely fit and secure the remaining End Pieces. Center the Side Rail assemblies left to right and tighten all bolts.