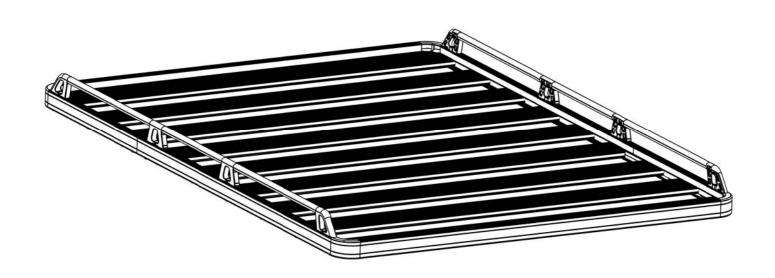

# 9 SLAT RACK

**INSTALL TIME: 15 mins** 

#### **GET ORGANIZED**

Here is what you are looking at:

| Item # | Quantity | Description                 |
|--------|----------|-----------------------------|
| 1      | 8        | M8 x 25 BUTTON HEAD BOLT    |
| 2      | 4        | END PIECE - 2 LEFT, 2 RIGHT |
| 3      | 8        | M8 NYLOC NUT                |
| 4      | 4        | PIPE - 480mm LONG           |
| 5      | 4        | JOINER                      |
| 6      | 2        | PIPE - 350mm LONG           |