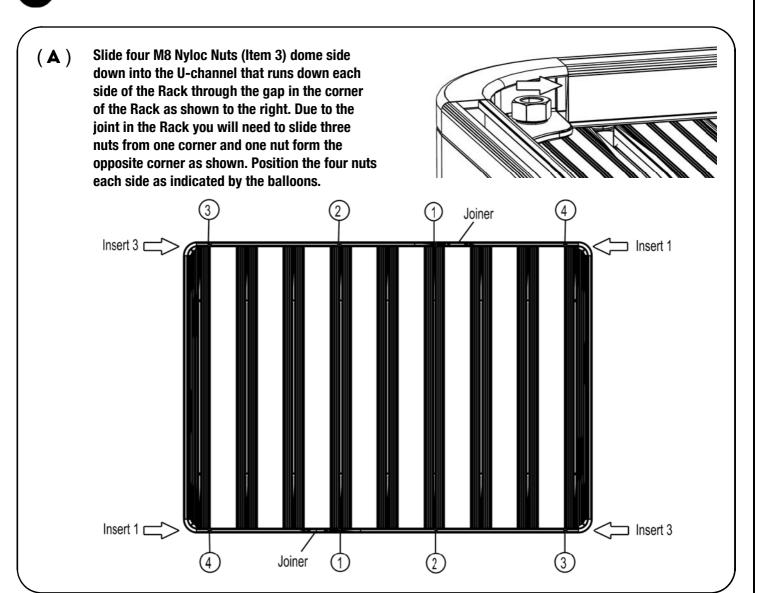

### FIT YOUR SIDE RAILS

Place one End Piece and the Joiner Pieces (Items 2, 5) onto either side of the Rack, making sure that the "Feet" of the End and Joiner Pieces sit inside the U-channel as shown. Line up the mounting holes in the End and Joiner Pieces with the Nyloc Nuts inserted in Step 2A and loosely secure them to the Rack using the M8 x 25 Button Head Bolts (Item 1) supplied.