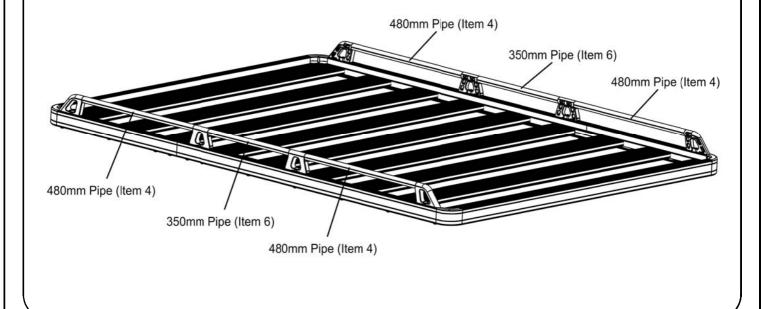

### FIT YOUR SIDE RAILS

( C ) Fit the Pipes (Item 4 & 6) between the End Pieces and Joiners. Loosely fit and secure the remaining End Pieces. Center the Side Rail assemblies left to right and tighten all bolts.