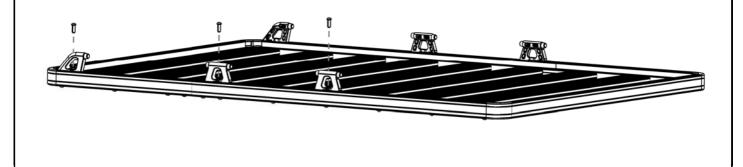

### FIT YOUR SIDE RAILS

( C ) Fit the Pipes (Item 4 & 6) between the End Pieces and Joiners. Loosely fit and secure the remaining End Pieces. Center the Side Rail assemblies left to right and tighten all bolts.

( **D** ) Congratulations, you have completed your installation. Take a step back and admire your work. Good Job!