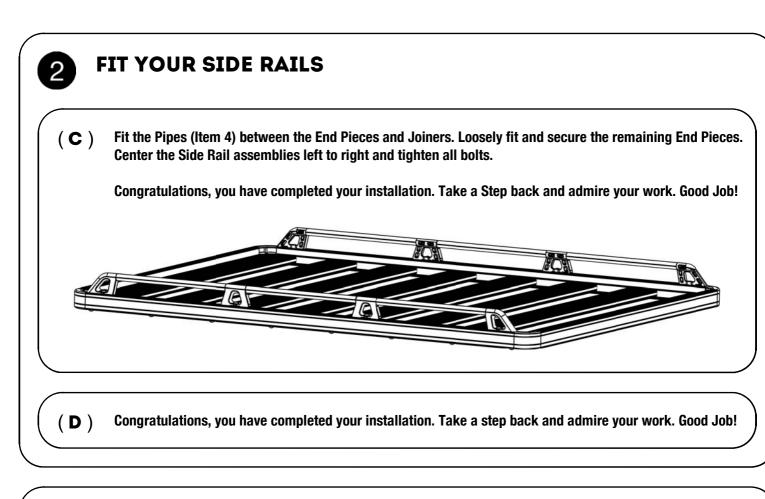

## FIT YOUR SIDE RAILS

(A) Slide four M8 Nyloc Nuts (Item 3) dome side down into the U-channel that runs down each side of the Rack through the gap in the corner of the Rack as shown. Position the nuts either side as shown. (3) 3 2 (B) Place one End Piece and the Joiner Pieces (Items 2, 5) onto either side of the Rack, making sure that the "Feet" of the End and Joiner Pieces sit inside the U-channel as shown. Line up the mounting holes in the End and Joiner Pieces with the Nyloc Nuts inserted in Step 2A and loosely secure them to the Rack using the M8 x 25 Button Head Bolts (Item 1) supplied. Π