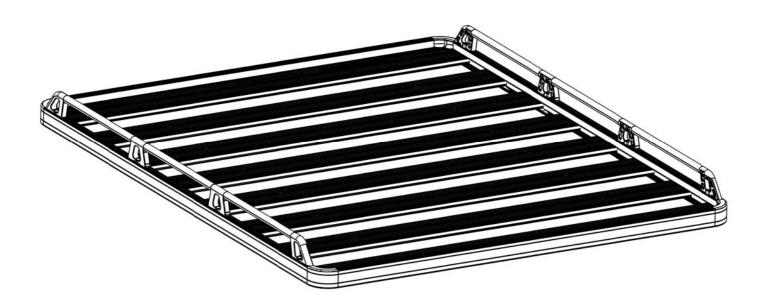

## **8 SLAT RACK**

(A) INSTALL TIME: 15 mins

## **GET ORGANIZED**

Here is what you are looking at:

| Item # | Quantity | Description                 |
|--------|----------|-----------------------------|
| 1      | 8        | M8 x 25 BUTTON HEAD BOLT    |
| 2      | 4        | END PIECE - 2 LEFT, 2 RIGHT |
| 3      | 8        | M8 NYLOC NUT                |
| 4      | 6        | PIPE - 369mm LONG           |
| 5      | 4        | JOINER                      |