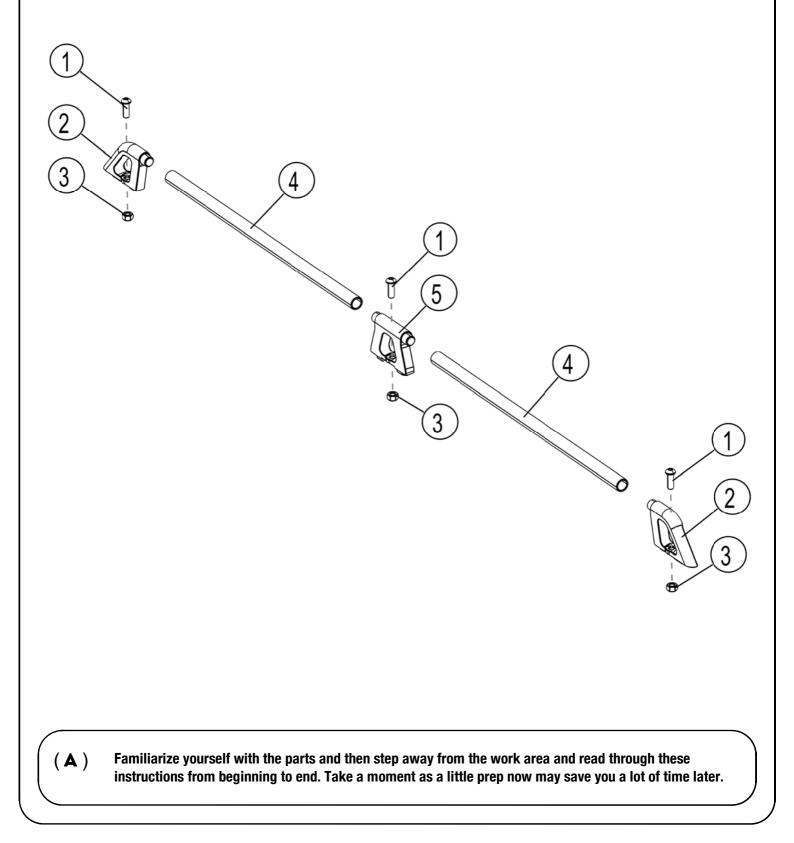

## **GET ORGANIZED**

## Here is what you are looking at:

| Item # | Quantity | Description                 |
|--------|----------|-----------------------------|
| 1      | 6        | M8 x 25 BUTTON HEAD BOLT    |
| 2      | 4        | END PIECE - 2 LEFT, 2 RIGHT |
| 3      | 6        | M8 NYLOC NUT                |
| 4      | 4        | PIPE - 480mm LONG           |
| 5      | 2        | JOINER                      |