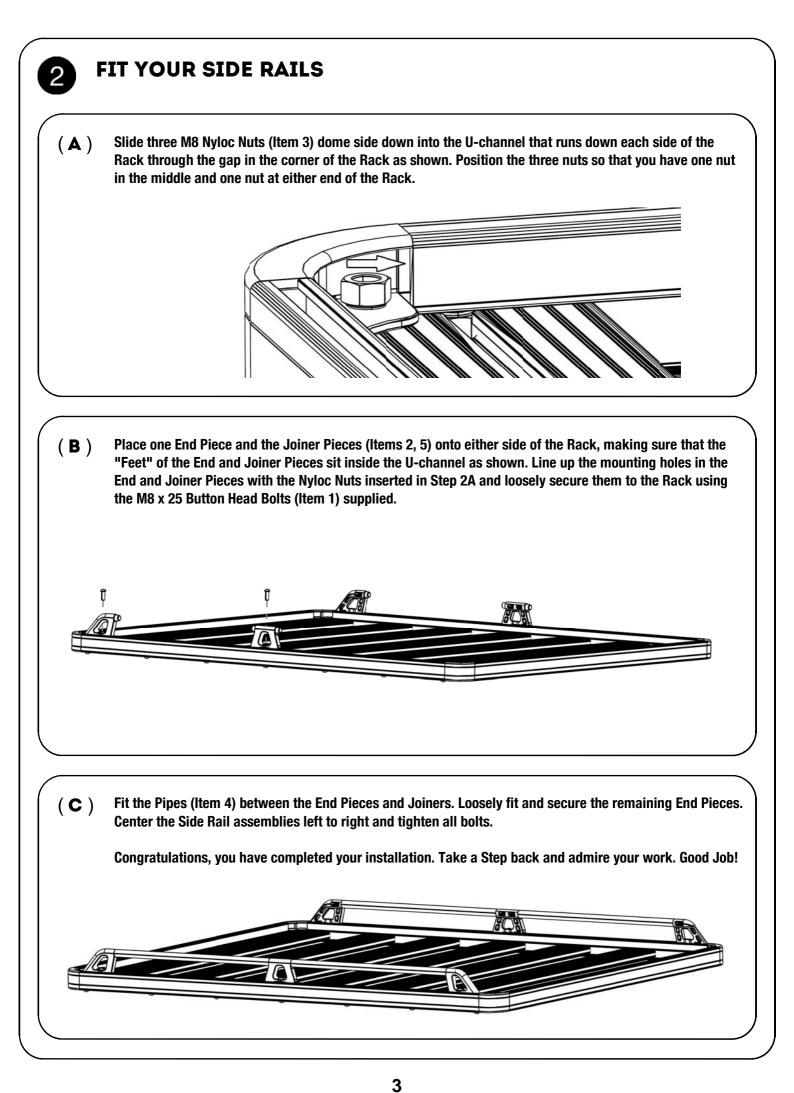

## Here is what you are looking at:

| Item # | Quantity | Description                 |
|--------|----------|-----------------------------|
| 1      | 6        | M8 x 25 BUTTON HEAD BOLT    |
| 2      | 4        | END PIECE - 2 LEFT, 2 RIGHT |
| 3      | 6        | M8 NYLOC NUT                |
| 4      | 4        | PIPE - 480mm LONG           |
| 5      | 2        | JOINER                      |