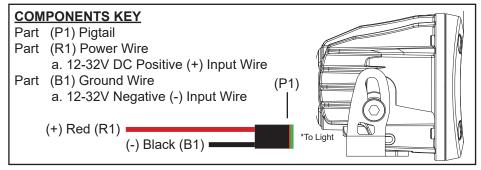

### WIRING INSTALLATION INSTRUCTION

- 1. Supplied with the CG2 Mini-Cannon is a 3" Pigtail, Part (P1).
- 2. Connect the positive red wire Part (R1), and negative black wire Part (B1), into an existing power source.

## **WIRING DIAGRAM**