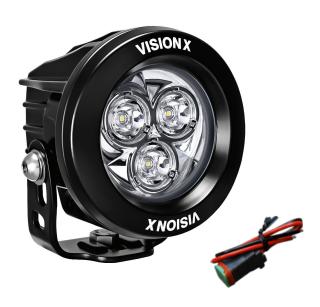

# **CG2 LED MINI CANNON**

Installation Instructions & User's Manual

# About The CG2 LED Mini Cannon:

- 1. Lightweight hybrid housing.
- 2. 7W High Output Cree LEDs.
- Integrated electronic thermal management (ETM).

## 3.7" CG2 LED MINI CANNON SPECIFICATION

1. Warranty : Extended

2. Amp Draw : 1.75A @ 12V DC

: 9-32V DC 3. Input Voltage

4. Beam Patterns : 10°, Snap-On Filters Available

5. LED Lifespan : 50,000 Hours