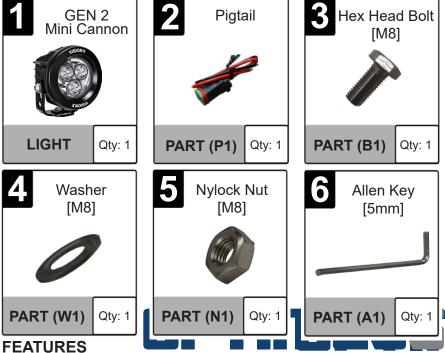

#### MOUNTING INSTALLATION INSTRUCTION

- 1. Determine where the light/lights will be placed.
- 2. Place mounting bracket with light to desired location. Using a marker or pick tool, mark the center point of the bolt hole on the mounting surface.
- 3. Set the light aside. Drill out a large enough hole to fit the [M8] bolt Part (B1).
- 4. Line up the mounting bracket with the hole you just drilled, slide the [M8] Bolt (B1) through both.
- 5. On the other side of mounting surface slide the [M8] Washer Part (W1) and [M8] Nylock Nut Part (N1) onto the [M8] Bolt (B1). Tighten Nut & Bolt to desired tightness.

### WIRING INSTALLATION INSTRUCTION

- 1. Supplied with the CG2 Mini-Cannon is a 3" Pigtail, Part (P1).
- 2. Connect the positive red wire Part (R1), and negative black wire Part (B1), into an existing power source.