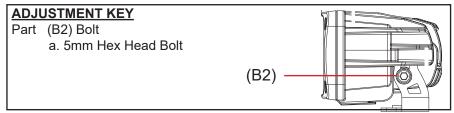

# LIGHT ANGLE ADJUSTMENTS

- 1. Use the 5mm Allen Key PART (A1) to loosen the Allen head bolts Part (B2) on the side of the light.
- 2. Adjust the light to your desired angle and tighten Bolt (B2).

## **LIGHT ANGLE ADJUSTMENT DIAGRAM:**