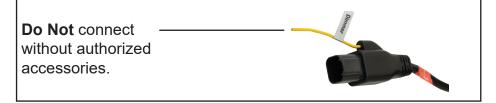

## **DIMMER WIRE:**

### **DIMMING FUNCTION**

Your light is capable of dimming through the Prime Drive wire on the light's plug. To achieve this requires our authorized accessories, the XIL-PDIMMER, or XIL-PDIMMERBUTTON. **Do Not** connect the Prime Drive wire without authorized accessories as this will damage the electronics.